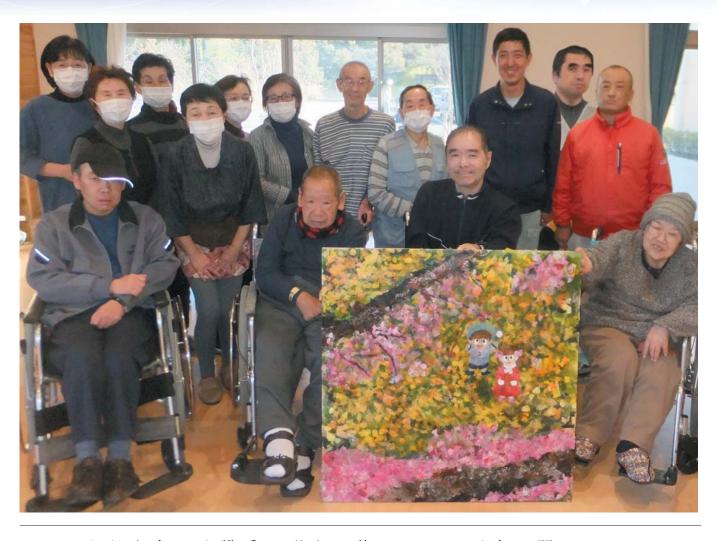

#### ナイスハート美術展 入賞

茨城県知事(右)から 絵画の部「茨城県障害 者福祉団体連合会会長 賞」を受け取る利用者 代表平戸和生さん(左)

▲ 作品「空からお花見」を作っている利用者の皆さん。