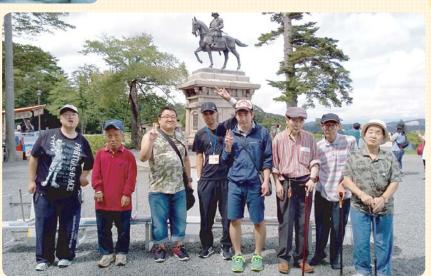

### 一泊旅行

9月12~13日 松島・仙台方面

利用者様・職員20名で、松島・仙台方面へ行ってきました♪遊覧船に乗り、松尾芭蕉が「松島や、ああ松島や、松島や」と詠んだ島々を巡りました。ホテルに着き温泉に浸った後、宴会では昼間の疲れを見せずカラオケで大変盛り上がりました。

二日目は、青葉城址の伊達政宗像、うみの杜水族館でイルカショーを観覧しました。帰りの車中では疲れたのか、皆さん爆睡しながら帰路につきました。とても楽しい2日間になりました。