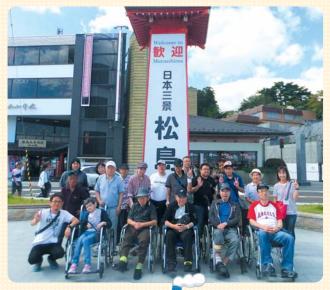

### 一泊旅行

9月12~13日 松島・仙台方面

利用者様・職員20名で、松島・仙台方面へ行ってきました♪遊覧船に乗り、松尾芭蕉が「松島や、ああ松島や、松島や」と詠んだ島々を巡りました。ホテルに着き温泉に浸った後、宴会では昼間の疲れを見せずカラオケで大変盛り上がりました。

二日目は、青葉城址の伊達政宗像、うみの杜水族館でイルカショーを観覧しました。帰りの車中では疲れたのか、皆さん爆睡しながら帰路につきました。とても楽しい2日間になりました。