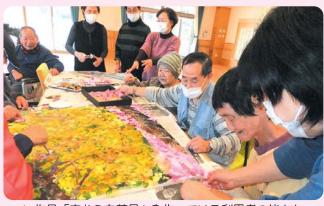

#### ナイスハート美術展 入賞

茨城県知事(右)から 絵画の部「茨城県障害 者福祉団体連合会会長 賞」を受け取る利用者 代表平戸和生さん(左)

▲ 作品「空からお花見」を作っている利用者の皆さん。