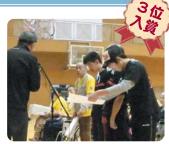

#### ナイスハート美術展 入賞

茨城県知事(右)から 絵画の部「茨城県障害 者福祉団体連合会会長 賞」を受け取る利用者 代表平戸和生さん(左)

▲ 作品「空からお花見」を作っている利用者の皆さん。